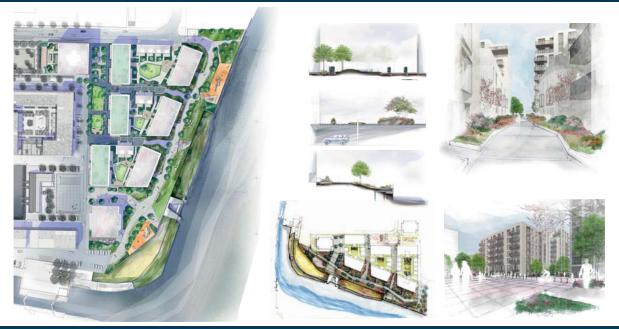

## Public Realm

Great Eastern Quay, Phase 2, London 465 residential units and over 5000m² of associated landscape

Hounslow Civic Centre, Redevelopment of the Civic Centre site within a network of open spaces and shared surface streets associated with the new council offices and residential development