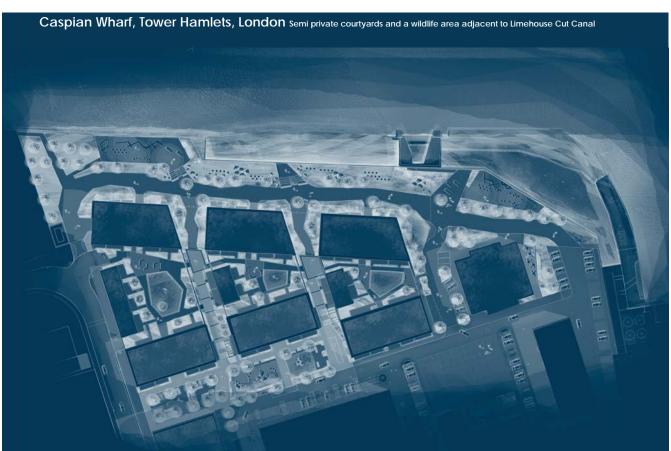

## Public Realm

Great Eastern Quay, Phase 2, London 465 residential units and over 5000m² of associated landscape

Hounslow Civic Centre, Redevelopment of the Civic Centre site within a network of open spaces and shared surface streets associated with the new council offices and residential development