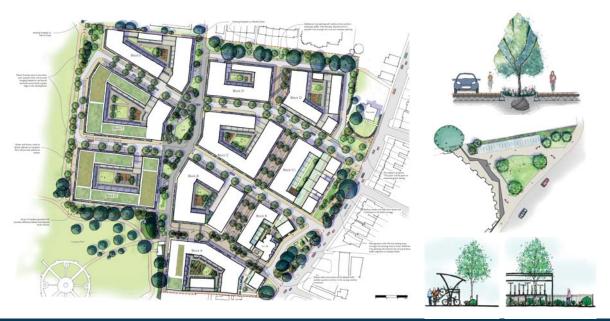

## Large Scale Residential

Park Farm, Kent 320 acre development including a new Country Park, Urban Squares, new local parks, sports pitches and green corridors through the site

Kentwood Farm, North Wokingham 274 unit scheme with associated SANG (Suitable Alternative Natural Greenspace)