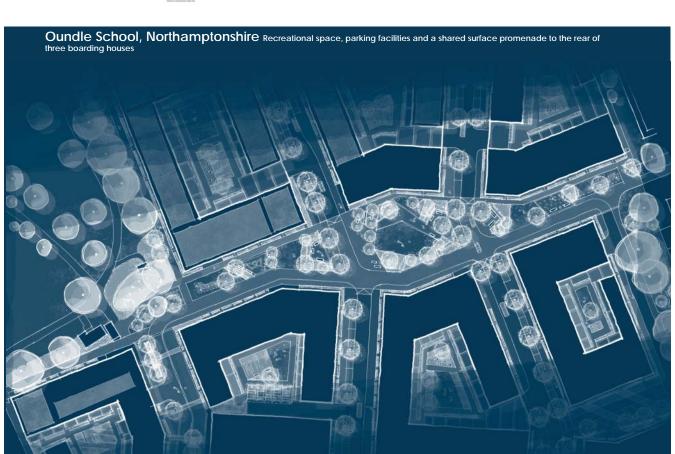

### Welcome to our 21st celebration



Founded in 1995 by David Allen and Nick Pyke, Allen Pyke Associates is an award winning, independent landscape architecture, urban design and environmental planning practice.

Thank you for joining us.



### Allen Pyke



#### LANDSCAPE ASSESSMENT & FEASIBILITY



#### CONCEPT & SKETCH DESIGN





## Public Realm



Great Eastern Quay, Phase 2, London 465 residential units and over 5000m² of associated landscape



Hounslow Civic Centre, Redevelopment of the Civic Centre site within a network of open spaces and shared surface streets associated with the new council offices and residential development





### Urban Residential















Grange Walk, Bermondsey Spa, London Urban village in Bermondsey Spa regeneration area





 $\label{thm:condition} \textbf{Teddington Riverside} \ \ \textbf{Luxury residential development of the former Teddington Film Studios}$ 

















## Large Scale Residential



Park Farm, Kent 320 acre development including a new Country Park, Urban Squares, new local parks, sports pitches and green corridors through the site



Kentwood Farm, North Wokingham 274 unit scheme with associated SANG (Suitable Alternative Natural Greenspace)





# Heritage Landscapes



Cambridge Military Hospital, Aldershot Victorian Hospital conversion into mixed residential units



Preston Hall, Aylesford Grade II listed building with historic landscape features renovate