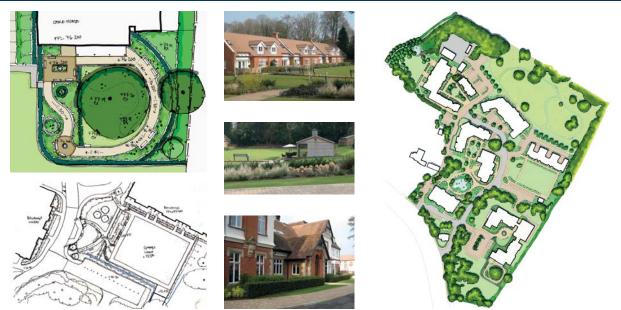

Durrants Village, Faygate Retirement Village, high quality apartments and cottages within 30 acres of landscaped grounds

Brickhill, Bedford 500 unit scheme. LEAP, NEAP and LAP play spaces and incidental play features within residential areas