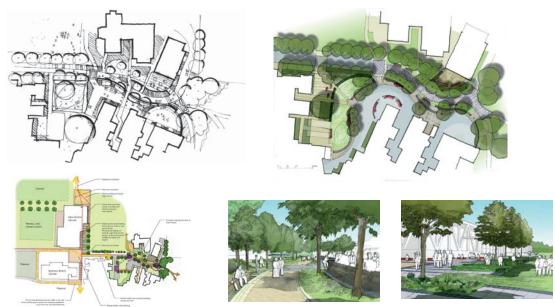

## Public Realm

Great Eastern Quay, Phase 2, London 465 residential units and over 5000m² of associated landscape

Hounslow Civic Centre, Redevelopment of the Civic Centre site within a network of open spaces and shared surface streets associated with the new council offices and residential development