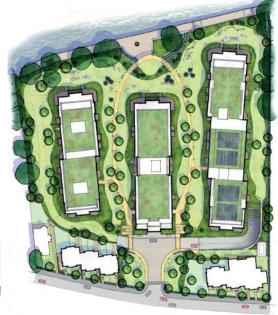

## Large Scale Residential

Park Farm, Kent 320 acre development including a new Country Park, Urban Squares, new local parks, sports pitches and green corridors through the site

Kentwood Farm, North Wokingham 274 unit scheme with associated SANG (Suitable Alternative Natural Greenspace)