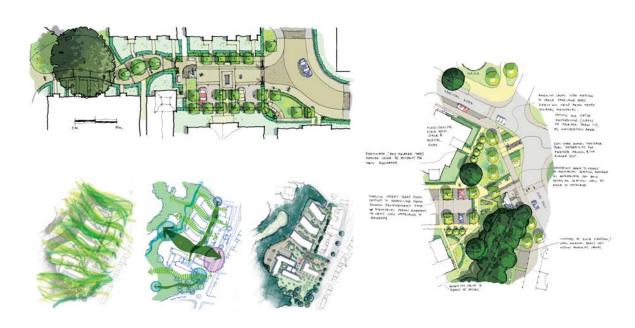

## Public Realm

Great Eastern Quay, Phase 2, London 465 residential units and over 5000m² of associated landscape

Hounslow Civic Centre, Redevelopment of the Civic Centre site within a network of open spaces and shared surface streets associated with the new council offices and residential development