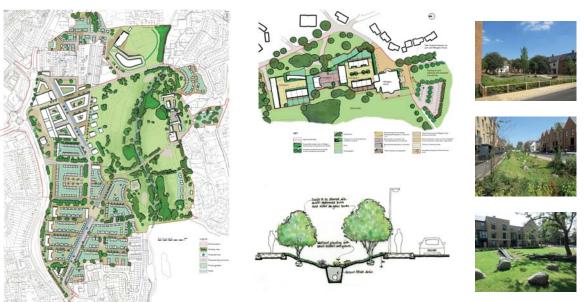

## Public Realm

Great Eastern Quay, Phase 2, London 465 residential units and over 5000m² of associated landscape

Hounslow Civic Centre, Redevelopment of the Civic Centre site within a network of open spaces and shared surface streets associated with the new council offices and residential development