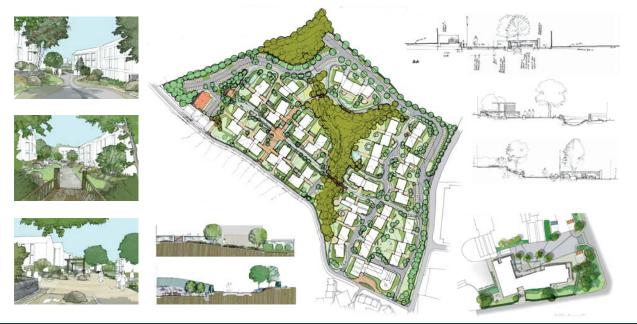

## Large Scale Residential

Park Farm, Kent 320 acre development including a new Country Park, Urban Squares, new local parks, sports pitches and green corridors through the site

Kentwood Farm, North Wokingham 274 unit scheme with associated SANG (Suitable Alternative Natural Greenspace)