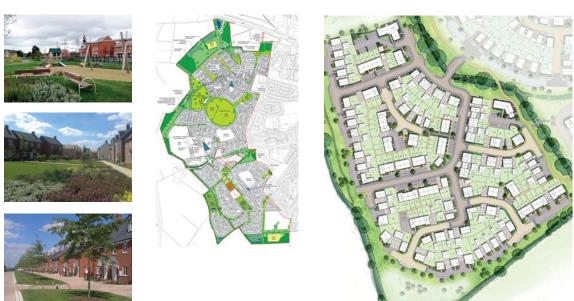

Durrants Village, Faygate Retirement Village, high quality apartments and cottages within 30 acres of landscaped grounds

Brickhill, Bedford 500 unit scheme. LEAP, NEAP and LAP play spaces and incidental play features within residential areas

Bolnore Village, Haywards Heath 700 unit residential development with associated play provision