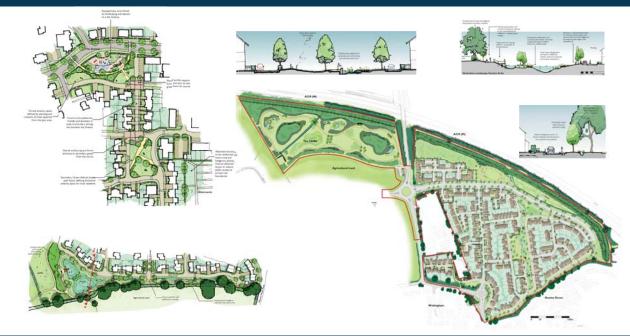

## Large Scale Residential

Park Farm, Kent 320 acre development including a new Country Park, Urban Squares, new local parks, sports pitches and green corridors through the site

Kentwood Farm, North Wokingham 274 unit scheme with associated SANG (Suitable Alternative Natural Greenspace)