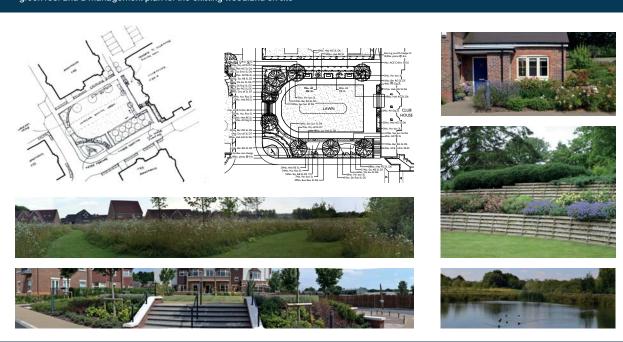

Durrants Village, Faygate Retirement Village, high quality apartments and cottages within 30 acres of landscaped grounds

Brickhill, Bedford 500 unit scheme. LEAP, NEAP and LAP play spaces and incidental play features within residential areas