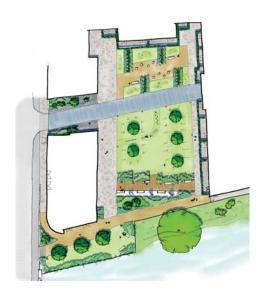

## Public Realm

Great Eastern Quay, Phase 2, London 465 residential units and over 5000m² of associated landscape

Hounslow Civic Centre, Redevelopment of the Civic Centre site within a network of open spaces and shared surface streets associated with the new council offices and residential development