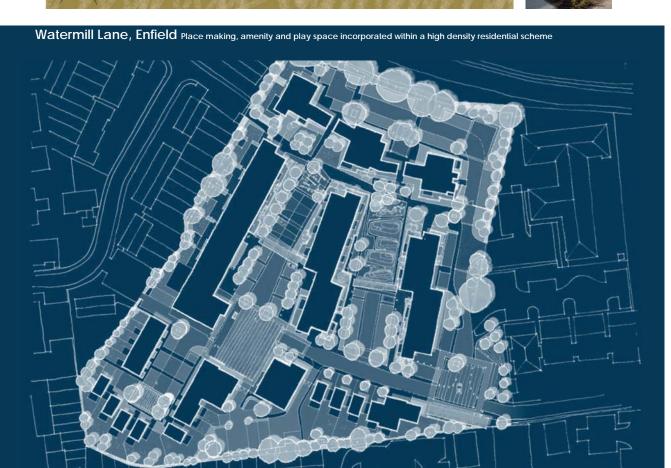

### Urban Residential

Grange Walk, Bermondsey Spa, London Urban village in Bermondsey Spa regeneration area

 $\label{thm:condition} \textbf{Teddington Riverside} \ \ \textbf{Luxury residential development of the former Teddington Film Studios}$ 