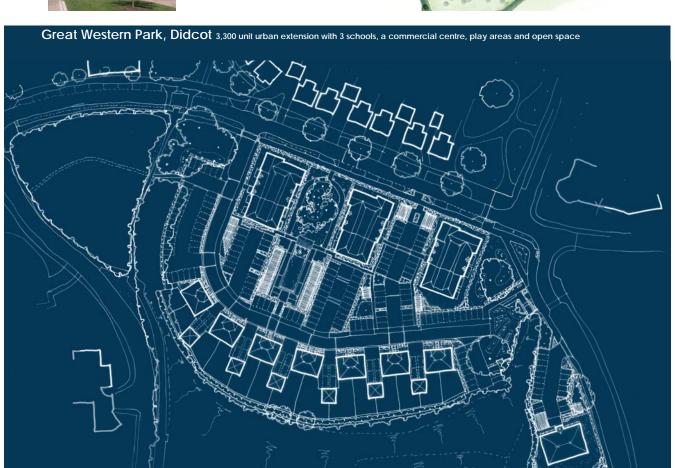

## Large Scale Residential

Park Farm, Kent 320 acre development including a new Country Park, Urban Squares, new local parks, sports pitches and green corridors through the site

Kentwood Farm, North Wokingham 274 unit scheme with associated SANG (Suitable Alternative Natural Greenspace)