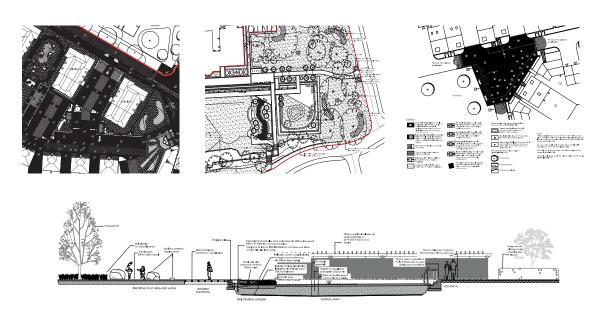

### Urban Residential

Grange Walk, Bermondsey Spa, London Urban village in Bermondsey Spa regeneration area

 $\label{thm:condition} \textbf{Teddington Riverside} \ \ \textbf{Luxury residential development of the former Teddington Film Studios}$ 