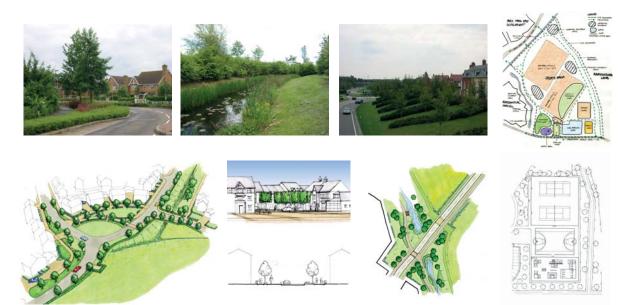

## Large Scale Residential

Park Farm, Kent 320 acre development including a new Country Park, Urban Squares, new local parks, sports pitches and green corridors through the site

Kentwood Farm, North Wokingham 274 unit scheme with associated SANG (Suitable Alternative Natural Greenspace)