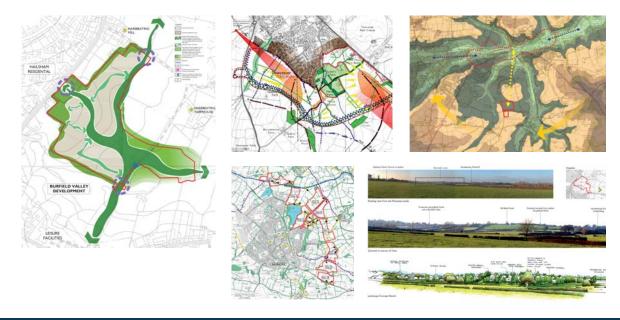

## Large Scale Residential

Park Farm, Kent 320 acre development including a new Country Park, Urban Squares, new local parks, sports pitches and green corridors through the site

Kentwood Farm, North Wokingham 274 unit scheme with associated SANG (Suitable Alternative Natural Greenspace)