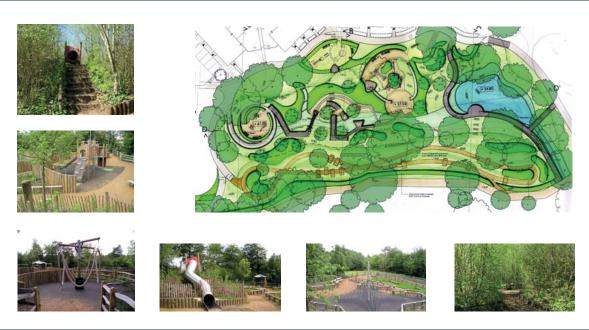

Durrants Village, Faygate Retirement Village, high quality apartments and cottages within 30 acres of landscaped grounds

Brickhill, Bedford 500 unit scheme. LEAP, NEAP and LAP play spaces and incidental play features within residential areas